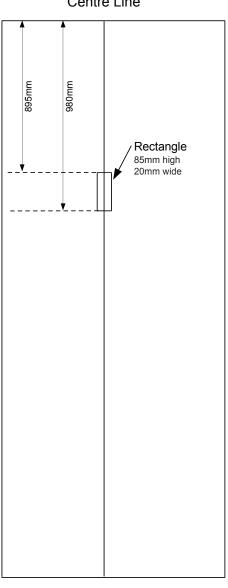

nd panels & 2 x ghost panel

Total Artwork size: 6679mm (w) x 2957mm (h) Artwork size 25%: 1669.75mm (w) x 739.25mm (h)

Front Panels = 732mm/183mm (25%)
Ghost Panels = 500mm/125mm (25%)

Pop Up Tower D End = 1 panel

Total Artwork Size = 673mm (w) x 732mm (h)

**Artwork Size 25%** = 168.25mm/183mm

8 For text, images or logos on the 'D' end panels, please position item in accordance with the diagram. Place in front or side section of the 'D' end, avoiding the grey chivron area.

Pop Up Tower D-END 732 673 732 673 D-END 732 732 732 673 500 500 732 673 2957 D-END **Ghost Panel Ghost Panel** D-END D-END 2225

6679



## Pop up Media Stand

Artwork placement guide





#### TAKES MONITOR UP TO 5KG

Monitor fitting takes VSA 100mm centres VSA 75mm centres VSA 50mm centres



#### Centre Line